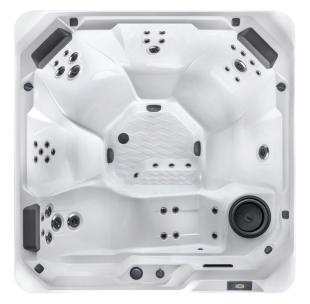

## 6 40 340 Lounge

Seats

Jets

Gallons

Style

7' × 7' × 36.25"

Dimensions

Voltage

## HOT SPOT<sup>®</sup> COLLECTION

Relay spa shown with Alpine White shell, Storm Cabinet and Storm Everwood step.

| Spa She |  |
|---------|--|
|         |  |

Storm

Stone

| Seating Capacity                             | 6 adults                                                                                                                                                                           | Ozone System (Optional)                        | FreshWater <sup>®</sup> III Corona Discharge                                                                                                                                                  |
|----------------------------------------------|------------------------------------------------------------------------------------------------------------------------------------------------------------------------------------|------------------------------------------------|-----------------------------------------------------------------------------------------------------------------------------------------------------------------------------------------------|
| Dimensions                                   | 7' x 7' x 36.25"/ 2.13m x 2.13m x 0.92m                                                                                                                                            | Control System                                 | IQ 2020° 230v/50 amp, 60Hz<br>(Includes G.F.C.I. protected sub-panel)                                                                                                                         |
| Water Capacity                               | 340 gallons/1,290 liters                                                                                                                                                           |                                                |                                                                                                                                                                                               |
| Weight                                       | 830 lbs./375 kg dry; 4,709 lbs./2,130 kg filled*                                                                                                                                   | Lighting (interior)                            | 10 multi-color LED points of light, dimmable                                                                                                                                                  |
| Spa Shell Options                            | Alpine White, Pearl, Pebble or Tuscan Sun                                                                                                                                          | Lighting (exterior)                            | 4 multi-color LED points of light, dimmable                                                                                                                                                   |
| Cabinet Options                              | Almond, Havana, or Storm                                                                                                                                                           | Heater                                         | No-Fault <sup>®</sup> 4000w/230v                                                                                                                                                              |
| Jets - 40<br>(all with stainless steel trim) | 3 XL Directional Hydromassage jets<br>2 XL Rotary Hydromassage jets<br>3 Directional Hydromassage jets<br>2 Rotary Hydromassage jets<br>30 Directional Precision <sup>®</sup> jets | Energy Efficiency<br>Effective Filtration Area | FiberCor <sup>®</sup> Insulation; Certified to the<br>APSP 14 National Standard and the California<br>Energy Commission (CEC) in accordance<br>with California law<br>65 sq. ft., top loading |
| Jet Pump 1                                   | Wavemaster <sup>®</sup> 6200; Two-speed,<br>1.5 HP Continuous Duty,<br>3.2 HP Breakdown Torque                                                                                     | Vinyl Cover                                    | 3.5" to 2.5" tapered, 2 lb. density foam core Nutmeg or Stone                                                                                                                                 |
|                                              | ·                                                                                                                                                                                  | Cover Lifter (Optional)                        | CoverCradle <sup>®</sup> , CoverCradle II, or UpRite <sup>®</sup>                                                                                                                             |
| Jet Pump 2                                   | Wavemaster® 6000; One-speed,<br>1.5 HP Continuous Duty,<br>3.2 HP Breakdown Torque                                                                                                 | Steps (Optional)                               | Everwood® Step - Almond, Havana, or Storm<br>Polymer Step - Ash                                                                                                                               |
| Water Care System                            | FROG <sup>®</sup> In-Line Cartridge Ready                                                                                                                                          | Entertainment System                           | Wireless Sound System                                                                                                                                                                         |