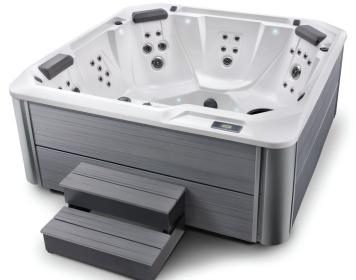

## HOT SPOT<sup>®</sup> COLLECTION

Relay spa shown with Alpine White shell, Storm Cabinet and Storm Everwood step.

| Spa She |  |
|---------|--|
|         |  |

Storm

Stone

| Seating Capacity                             | 6 adults                                                                                                                                                                           | Ozone System (Optional)                        | FreshWater <sup>®</sup> III Corona Discharge                                                                                                                                                  |
|----------------------------------------------|------------------------------------------------------------------------------------------------------------------------------------------------------------------------------------|------------------------------------------------|-----------------------------------------------------------------------------------------------------------------------------------------------------------------------------------------------|
| Dimensions                                   | 7' x 7' x 36.25"/ 2.13m x 2.13m x 0.92m                                                                                                                                            | Control System                                 | IQ 2020° 230v/50 amp, 60Hz<br>(Includes G.F.C.I. protected sub-panel)                                                                                                                         |
| Water Capacity                               | 340 gallons/1,290 liters                                                                                                                                                           |                                                |                                                                                                                                                                                               |
| Weight                                       | 830 lbs./375 kg dry; 4,709 lbs./2,130 kg filled*                                                                                                                                   | Lighting (interior)                            | 10 multi-color LED points of light, dimmable                                                                                                                                                  |
| Spa Shell Options                            | Alpine White, Pearl, Pebble or Tuscan Sun                                                                                                                                          | Lighting (exterior)                            | 4 multi-color LED points of light, dimmable                                                                                                                                                   |
| Cabinet Options                              | Almond, Havana, or Storm                                                                                                                                                           | Heater                                         | No-Fault <sup>®</sup> 4000w/230v                                                                                                                                                              |
| Jets - 40<br>(all with stainless steel trim) | 3 XL Directional Hydromassage jets<br>2 XL Rotary Hydromassage jets<br>3 Directional Hydromassage jets<br>2 Rotary Hydromassage jets<br>30 Directional Precision <sup>®</sup> jets | Energy Efficiency<br>Effective Filtration Area | FiberCor <sup>®</sup> Insulation; Certified to the<br>APSP 14 National Standard and the California<br>Energy Commission (CEC) in accordance<br>with California law<br>65 sq. ft., top loading |
| Jet Pump 1                                   | Wavemaster <sup>®</sup> 6200; Two-speed,<br>1.5 HP Continuous Duty,<br>3.2 HP Breakdown Torque                                                                                     | Vinyl Cover                                    | 3.5" to 2.5" tapered, 2 lb. density foam core Nutmeg or Stone                                                                                                                                 |
|                                              | ·                                                                                                                                                                                  | Cover Lifter (Optional)                        | CoverCradle <sup>®</sup> , CoverCradle II, or UpRite <sup>®</sup>                                                                                                                             |
| Jet Pump 2                                   | Wavemaster® 6000; One-speed,<br>1.5 HP Continuous Duty,<br>3.2 HP Breakdown Torque                                                                                                 | Steps (Optional)                               | Everwood® Step - Almond, Havana, or Storm<br>Polymer Step - Ash                                                                                                                               |
| Water Care System                            | FROG <sup>®</sup> In-Line Cartridge Ready                                                                                                                                          | Entertainment System                           | Wireless Sound System                                                                                                                                                                         |