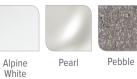

## HOT SPOT<sup>®</sup> COLLECTION

Relay spa shown with Alpine White shell, Storm Cabinet and Storm Everwood step.

| Spa She |  |
|---------|--|
|         |  |

Storm

Stone

| Seating Capacity                             | 6 adults                                                                                                                                                                           | Ozone System (Optional)                        | FreshWater <sup>®</sup> III Corona Discharge                                                                                                                                                  |
|----------------------------------------------|------------------------------------------------------------------------------------------------------------------------------------------------------------------------------------|------------------------------------------------|-----------------------------------------------------------------------------------------------------------------------------------------------------------------------------------------------|
| Dimensions                                   | 7' x 7' x 36.25"/ 2.13m x 2.13m x 0.92m                                                                                                                                            | Control System                                 | IQ 2020° 230v/50 amp, 60Hz<br>(Includes G.F.C.I. protected sub-panel)                                                                                                                         |
| Water Capacity                               | 340 gallons/1,290 liters                                                                                                                                                           |                                                |                                                                                                                                                                                               |
| Weight                                       | 830 lbs./375 kg dry; 4,709 lbs./2,130 kg filled*                                                                                                                                   | Lighting (interior)                            | 10 multi-color LED points of light, dimmable                                                                                                                                                  |
| Spa Shell Options                            | Alpine White, Pearl, Pebble or Tuscan Sun                                                                                                                                          | Lighting (exterior)                            | 4 multi-color LED points of light, dimmable                                                                                                                                                   |
| Cabinet Options                              | Almond, Havana, or Storm                                                                                                                                                           | Heater                                         | No-Fault <sup>®</sup> 4000w/230v                                                                                                                                                              |
| Jets - 40<br>(all with stainless steel trim) | 3 XL Directional Hydromassage jets<br>2 XL Rotary Hydromassage jets<br>3 Directional Hydromassage jets<br>2 Rotary Hydromassage jets<br>30 Directional Precision <sup>®</sup> jets | Energy Efficiency<br>Effective Filtration Area | FiberCor <sup>®</sup> Insulation; Certified to the<br>APSP 14 National Standard and the California<br>Energy Commission (CEC) in accordance<br>with California law<br>65 sq. ft., top loading |
| Jet Pump 1                                   | Wavemaster <sup>®</sup> 6200; Two-speed,<br>1.5 HP Continuous Duty,<br>3.2 HP Breakdown Torque                                                                                     | Vinyl Cover                                    | 3.5" to 2.5" tapered, 2 lb. density foam core Nutmeg or Stone                                                                                                                                 |
|                                              | ·                                                                                                                                                                                  | Cover Lifter (Optional)                        | CoverCradle <sup>®</sup> , CoverCradle II, or UpRite <sup>®</sup>                                                                                                                             |
| Jet Pump 2                                   | Wavemaster® 6000; One-speed,<br>1.5 HP Continuous Duty,<br>3.2 HP Breakdown Torque                                                                                                 | Steps (Optional)                               | Everwood® Step - Almond, Havana, or Storm<br>Polymer Step - Ash                                                                                                                               |
| Water Care System                            | FROG <sup>®</sup> In-Line Cartridge Ready                                                                                                                                          | Entertainment System                           | Wireless Sound System                                                                                                                                                                         |