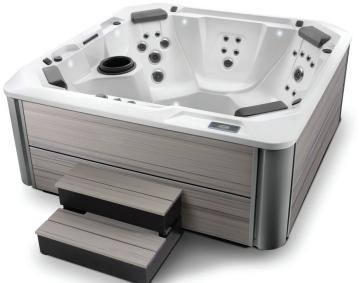

## HOT SPOT<sup>®</sup> COLLECTION RHYTHN $(\mathbb{R})$

Rhythm spa shown with Alpine White shell, Almond Cabinet and Almond Everwood step.

Spa Shell

Cabinet

Almond

Spa Cover

| Seating Capacity                             | 7 adults                                                                                                                                                                           | Ozone System (Optional)                        | FreshWater <sup>®</sup> III Corona Discharge                                                                                                                                                  |
|----------------------------------------------|------------------------------------------------------------------------------------------------------------------------------------------------------------------------------------|------------------------------------------------|-----------------------------------------------------------------------------------------------------------------------------------------------------------------------------------------------|
| Dimensions                                   | 7' x 7' x 36.25"/ 2.13m x 2.13m x 0.92m                                                                                                                                            | Control System                                 | IQ 2020® 230v/50 amp, 60Hz<br>(Includes G.F.C.I. protected sub-panel)                                                                                                                         |
| Water Capacity                               | 330 gallons/1,250 liters                                                                                                                                                           | Lighting (interior)                            | 10 multi-color LED points of light, dimmable                                                                                                                                                  |
| Weight                                       | 845 lbs./383 kg dry; 5,060 lbs./2,295 kg filled*                                                                                                                                   | 5 51 7                                         |                                                                                                                                                                                               |
| Spa Shell Options                            | Alpine White, Pearl, Pebble or Tuscan Sun                                                                                                                                          | Lighting (exterior)                            | 4 multi-color LED points of light, dimmable                                                                                                                                                   |
| Cabinet Options                              | Almond, Havana, or Storm                                                                                                                                                           | Heater                                         | No-Fault® 4000w/230v                                                                                                                                                                          |
| Jets - 40<br>(all with stainless steel trim) | 3 XL Directional Hydromassage jets<br>2 XL Rotary Hydromassage jets<br>3 Directional Hydromassage jets<br>2 Rotary Hydromassage jets<br>30 Directional Precision <sup>®</sup> jets | Energy Efficiency<br>Effective Filtration Area | FiberCor <sup>®</sup> Insulation; Certified to the<br>APSP 14 National Standard and the California<br>Energy Commission (CEC) in accordance<br>with California law<br>65 sq. ft., top loading |
| Jet Pump 1                                   | Wavemaster <sup>®</sup> 6200; Two-speed,                                                                                                                                           | Vinyl Cover                                    | 3.5" to 2.5" tapered, 2 lb. density foam core                                                                                                                                                 |
| Set Lump 1                                   | 1.5 HP Continuous Duty,<br>3.2 HP Breakdown Torque                                                                                                                                 | Villy Cover                                    | Nutmeg or Stone                                                                                                                                                                               |
| let Dump 2                                   | Wavemaster <sup>®</sup> 6000; One-speed,                                                                                                                                           | Cover Lifter (Optional)                        | CoverCradle <sup>®</sup> , CoverCradle II, or UpRite <sup>®</sup>                                                                                                                             |
| Jet Pump 2                                   | 1.5 HP Continuous Duty,<br>3.2 HP Breakdown Torque                                                                                                                                 | Steps (Optional)                               | Everwood® Step - Almond, Havana, or Storm<br>Polymer Step - Ash                                                                                                                               |
| Water Care System                            | FROG <sup>®</sup> In-Line Cartridge Ready                                                                                                                                          | Entertainment System                           | Wireless Sound System                                                                                                                                                                         |