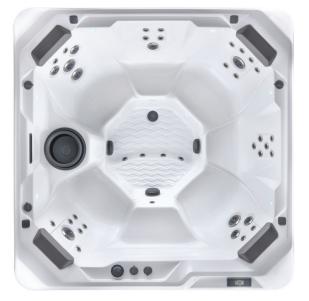

## RHYTHM®

Seats

Jets

Gallons

Style

7' × 7' × 36.25"

Dimensions

230v/50 amp

## HOT SPOT<sup>®</sup> COLLECTION RHYTHN $(\mathbb{R})$

Rhythm spa shown with Alpine White shell, Almond Cabinet and Almond Everwood step.

Spa Shell

Cabinet

Almond

Spa Cover

| Seating Capacity                             | 7 adults                                                                                                                                                                           | Ozone System (Optional)                        | FreshWater <sup>®</sup> III Corona Discharge                                                                                                                                                  |
|----------------------------------------------|------------------------------------------------------------------------------------------------------------------------------------------------------------------------------------|------------------------------------------------|-----------------------------------------------------------------------------------------------------------------------------------------------------------------------------------------------|
| Dimensions                                   | 7' x 7' x 36.25"/ 2.13m x 2.13m x 0.92m                                                                                                                                            | Control System                                 | IQ 2020® 230v/50 amp, 60Hz<br>(Includes G.F.C.I. protected sub-panel)                                                                                                                         |
| Water Capacity                               | 330 gallons/1,250 liters                                                                                                                                                           | Lighting (interior)                            | 10 multi-color LED points of light, dimmable                                                                                                                                                  |
| Weight                                       | 845 lbs./383 kg dry; 5,060 lbs./2,295 kg filled*                                                                                                                                   | 5 51 7                                         |                                                                                                                                                                                               |
| Spa Shell Options                            | Alpine White, Pearl, Pebble or Tuscan Sun                                                                                                                                          | Lighting (exterior)                            | 4 multi-color LED points of light, dimmable                                                                                                                                                   |
| Cabinet Options                              | Almond, Havana, or Storm                                                                                                                                                           | Heater                                         | No-Fault® 4000w/230v                                                                                                                                                                          |
| Jets - 40<br>(all with stainless steel trim) | 3 XL Directional Hydromassage jets<br>2 XL Rotary Hydromassage jets<br>3 Directional Hydromassage jets<br>2 Rotary Hydromassage jets<br>30 Directional Precision <sup>®</sup> jets | Energy Efficiency<br>Effective Filtration Area | FiberCor <sup>®</sup> Insulation; Certified to the<br>APSP 14 National Standard and the California<br>Energy Commission (CEC) in accordance<br>with California law<br>65 sq. ft., top loading |
| Jet Pump 1                                   | Wavemaster <sup>®</sup> 6200; Two-speed,                                                                                                                                           | Vinyl Cover                                    | 3.5" to 2.5" tapered, 2 lb. density foam core                                                                                                                                                 |
| Set Lump 1                                   | 1.5 HP Continuous Duty,<br>3.2 HP Breakdown Torque                                                                                                                                 | Villy Cover                                    | Nutmeg or Stone                                                                                                                                                                               |
| let Dump 2                                   | Wavemaster <sup>®</sup> 6000; One-speed,                                                                                                                                           | Cover Lifter (Optional)                        | CoverCradle <sup>®</sup> , CoverCradle II, or UpRite <sup>®</sup>                                                                                                                             |
| Jet Pump 2                                   | 1.5 HP Continuous Duty,<br>3.2 HP Breakdown Torque                                                                                                                                 | Steps (Optional)                               | Everwood® Step - Almond, Havana, or Storm<br>Polymer Step - Ash                                                                                                                               |
| Water Care System                            | FROG <sup>®</sup> In-Line Cartridge Ready                                                                                                                                          | Entertainment System                           | Wireless Sound System                                                                                                                                                                         |