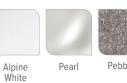

## HOT SPOT<sup>®</sup> COLLECTION RHYTHN $(\mathbb{R})$

Rhythm spa shown with Alpine White shell, Almond Cabinet and Almond Everwood step.

Spa Shell

Cabinet

Almond

Spa Cover

| Seating Capacity                             | 7 adults                                                                                                                                                                           | Ozone System (Optional)                        | FreshWater <sup>®</sup> III Corona Discharge                                                                                                                                                  |
|----------------------------------------------|------------------------------------------------------------------------------------------------------------------------------------------------------------------------------------|------------------------------------------------|-----------------------------------------------------------------------------------------------------------------------------------------------------------------------------------------------|
| Dimensions                                   | 7' x 7' x 36.25"/ 2.13m x 2.13m x 0.92m                                                                                                                                            | Control System                                 | IQ 2020® 230v/50 amp, 60Hz<br>(Includes G.F.C.I. protected sub-panel)                                                                                                                         |
| Water Capacity                               | 330 gallons/1,250 liters                                                                                                                                                           | Lighting (interior)                            | 10 multi-color LED points of light, dimmable                                                                                                                                                  |
| Weight                                       | 845 lbs./383 kg dry; 5,060 lbs./2,295 kg filled*                                                                                                                                   | 5 51 7                                         |                                                                                                                                                                                               |
| Spa Shell Options                            | Alpine White, Pearl, Pebble or Tuscan Sun                                                                                                                                          | Lighting (exterior)                            | 4 multi-color LED points of light, dimmable                                                                                                                                                   |
| Cabinet Options                              | Almond, Havana, or Storm                                                                                                                                                           | Heater                                         | No-Fault® 4000w/230v                                                                                                                                                                          |
| Jets - 40<br>(all with stainless steel trim) | 3 XL Directional Hydromassage jets<br>2 XL Rotary Hydromassage jets<br>3 Directional Hydromassage jets<br>2 Rotary Hydromassage jets<br>30 Directional Precision <sup>®</sup> jets | Energy Efficiency<br>Effective Filtration Area | FiberCor <sup>®</sup> Insulation; Certified to the<br>APSP 14 National Standard and the California<br>Energy Commission (CEC) in accordance<br>with California law<br>65 sq. ft., top loading |
| Jet Pump 1                                   | Wavemaster <sup>®</sup> 6200; Two-speed,                                                                                                                                           | Vinyl Cover                                    | 3.5" to 2.5" tapered, 2 lb. density foam core                                                                                                                                                 |
| Set Lump 1                                   | 1.5 HP Continuous Duty,<br>3.2 HP Breakdown Torque                                                                                                                                 | Villy Cover                                    | Nutmeg or Stone                                                                                                                                                                               |
| let Dump 2                                   | Wavemaster <sup>®</sup> 6000; One-speed,                                                                                                                                           | Cover Lifter (Optional)                        | CoverCradle <sup>®</sup> , CoverCradle II, or UpRite <sup>®</sup>                                                                                                                             |
| Jet Pump 2                                   | 1.5 HP Continuous Duty,<br>3.2 HP Breakdown Torque                                                                                                                                 | Steps (Optional)                               | Everwood® Step - Almond, Havana, or Storm<br>Polymer Step - Ash                                                                                                                               |
| Water Care System                            | FROG <sup>®</sup> In-Line Cartridge Ready                                                                                                                                          | Entertainment System                           | Wireless Sound System                                                                                                                                                                         |